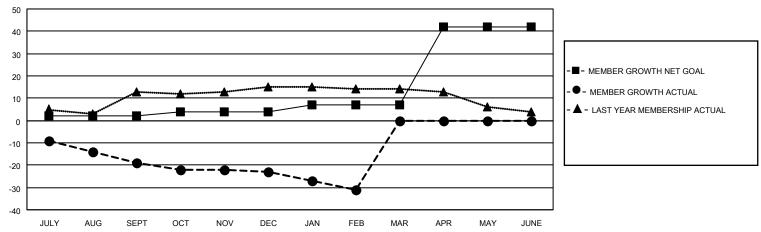

### GOALS AND ACTUAL MEMBERS CUMULATIVE

| DROPPED CLUBS: 0 |    | 11 CLUBS OF 31 ADDED 1 OR<br>MORE NEW MEMBERS | GENDER DISTRIBUTION             |                              |  |
|------------------|----|-----------------------------------------------|---------------------------------|------------------------------|--|
|                  |    | MORE NEW MEMBERS                              | MALE<br>FEMALE                  | 432 (62.43%)<br>260 (37.57%) |  |
| DROPPED MEMBERS  |    |                                               | NON BINARY PREFER NOT TO ANSWER | 0 (0.00%)<br>0 (0.00%)       |  |
| DECEASED         | 10 |                                               | PREFER NOT TO ANSWER            | 0 (0.00%)                    |  |
| CLUB CANCELLED   | 0  | CLICK HERE FOR CUMULATIVE                     | TOTAL FAMILY UNIT MEMBERS       | 92                           |  |
| OTHER            | 40 | MEMBERSHIP DATA                               |                                 |                              |  |
| TOTAL            | 50 |                                               | FAMILY MEMBERS PAYING HAI       | LF DUES 46                   |  |